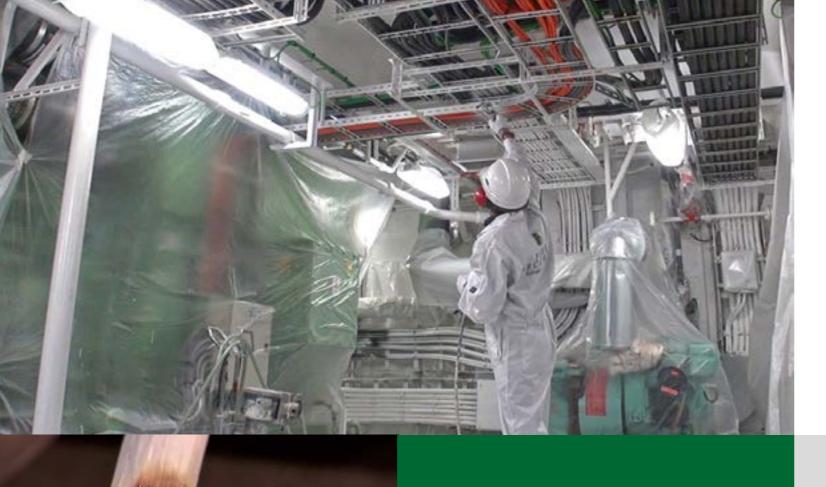

# FS1 is an intumescent coating that will expand 100 times its thickness during a fire - thus protecting the cables from fire damage and making sure the cables function when needed the most.

#### How the protection works

During a fire, the coating will expand upto 100 times its thickness, thus protecting the cable from fire damage. Coated cables will function during a fire and be usable afterwards. If the fire is extinguished within reasonable time, there is no need for cable replacement.