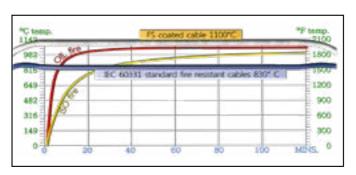

# Will your cables survive a hydrocarbon fire?

The yellow curve shows the temperature of an ISO fire - 830° Celsius, which is a normal cellulose fire.

The red curve represents the temperature of an oil fire - up to 1100° Celsius - the temperature to which Fire Security has tested their coatings. This is the temperature you will be facing if you had such a fire.

#### How the protection works

During a fire, the coating will expand upto 100 times its thickness, thus protecting the cable from fire damage. Coated cables will function during a fire and be usable afterwards. If the fire is extinguished within reasonable time, there is no need for cable replacement.