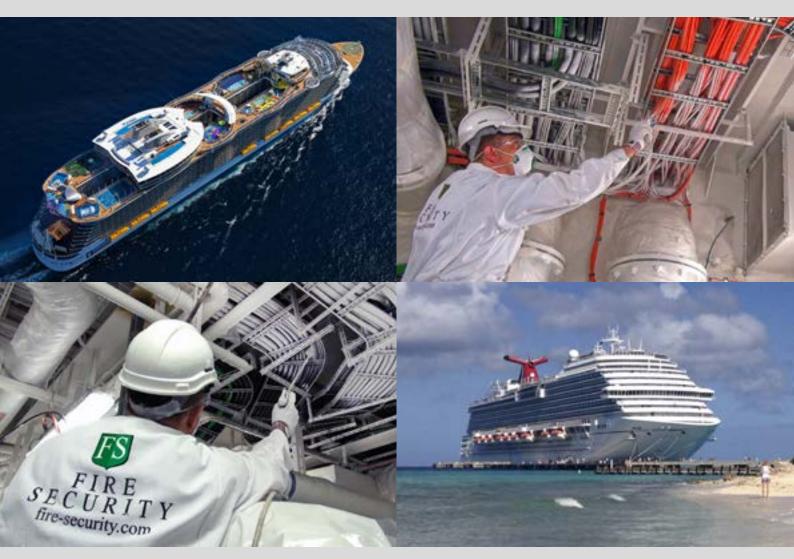

# Lifetime extension, repair and fire protection of electrical cables on CRUISE SHIPS

Fire Security has protected more than 270 vessels, including the world's largest cruise ships.

#### Fire Security - what we offer and how we work.

Fire Security is a Norwegian company specializing in class approved repair and fire protection of electrical cables. We are the only producer offering a turnkey operation with specially trained personnel for application worldwide.

### WE SERVE THE WORLD'S LARGEST CRUISE LINE OPERATORS

FS is the world leader in fire protection of cables on board cruise ships using our FS1 intumescent coating in a turnkey solution. Since 1996 we have protected on average one ship per month. FS has fire protected cables in critical areas on board more than 230 cruise vessels: