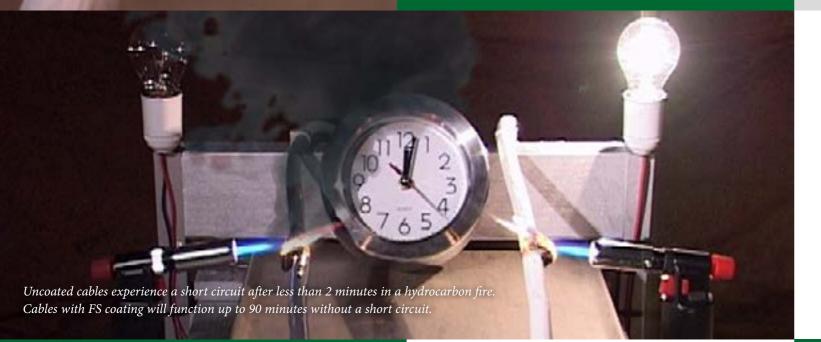

# SAVING COST, SAVING ASSETS, SAVING LIVES In a fire situation our systems will prevent:

- Ignition of the cable insulation
- Release of toxic fumes from the cable insulation
- Release of poisonous gas (HCL) from the cable insulation
- The cable tray from melting and collapsing

# Will your cables survive a hydrocarbon fire?

The yellow curve shows the temperature of an ISO fire - 830° Celsius, which is a normal cellulose fire.

The red curve represents the temperature of an oil fire - up to 1100° Celsius - the temperature to which Fire Security has tested their coatings. This is the temperature you will be facing if you had such a fire.

#### How the protection works

During a fire, the coating will expand upto 100 times its thickness, thus protecting the cable from fire damage. Coated cables will function during a fire and be usable afterwards. If the fire is extinguished within reasonable time, there is no need for cable replacement.